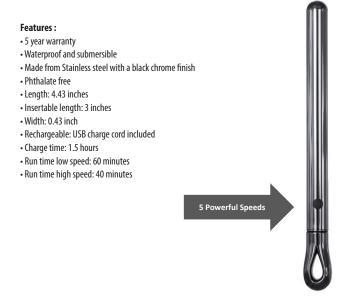

## **Incognito Instructions**

SKU 3515

No one will ever know when you go Incognito. This stylish and thin polished metal vibe resembles an upscale pen or stylus. The one touch button brings the whisper quiet motor to life. Experience 5 vibrating speeds and functions. With its elegant black chrome finish, this little secret weapon can even be worn around your neck on your favorite chain. Incognito is waterproof and submersible so you can enjoy discreet pleasure in the tub or shower. Lightweight and perfect for travel you can vibe anytime!

# Operating

**ON/OFF:** Press and hold for 3 seconds to start and initiate the 1st speed, press and hold for 3 seconds to stop. Tap the button to adjust speed and tempo of the toy.

**Vibration and Pulsation:** Tap the On/Off for the 4 additional settings of vibration. Each tap will cycle to the next vibration level of intensity.

We recommend fully charging your product once every 6 months. Only use the cord supplied with this product or an Athena's authorized replacement cord.

Charge time: 1.5 hours, Run time low speed: 60 minutes, Run time high speed: 40 minutes.