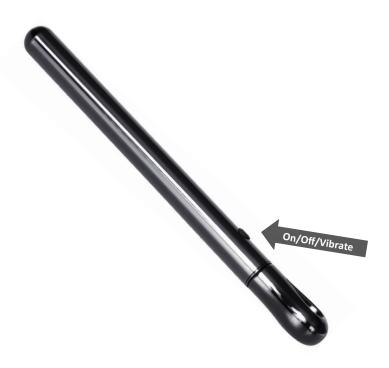

## **Incognito Instructions**

SKU 3515

No one will ever know when you go Incognito. This stylish and thin polished metal vibe resembles an upscale pen or stylus. The one touch button brings the whisper quiet motor to life. Experience 5 vibrating speeds and functions. With its elegant black chrome finish, this little secret weapon can even be worn around your neck on your favorite chain. Incognito is waterproof and submersible so you can enjoy discreet pleasure in the tub or shower. Lightweight and perfect for travel you can vibe anytime!

# Operating

**ON/OFF:** Press and hold for 3 seconds to start and initiate the 1st speed, press and hold for 3 seconds to stop. Tap the button to adjust speed and tempo of the toy.

**Vibration and Pulsation:** Tap the On/Off for the 4 additional settings of vibration. Each tap will cycle to the next vibration level of intensity.