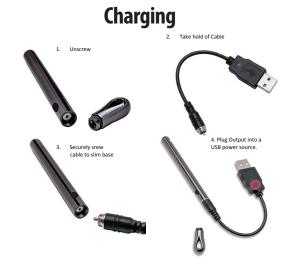

This toy comes partially charged. You may choose to fully charge prior to first use. Unscrew the looped tip from the slim long base. Screw the charging cord cable securely into the slim base and connect the other end of the charging cord cable to the USB port of your computer or other power source.

The indicator light will glow red when charging and become green when fully charged. Unplug both ends of the charging cord when the light remains on (solid) and fully charged. There is no danger of battery damage from overcharging. We do, however, recommend not to charge for long, extended periods of time. Screw the looped tip back onto the slim base.