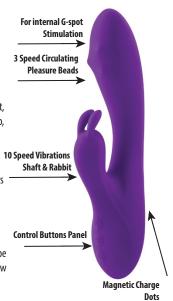

# **Operating Instructions**

SKU 3580

Considered among the most iconic sex toy designs, rabbit vibes have produced billions of orgasms world wide. Crafted of body-safe silicone, Turned On is a rabbit reimagined. The smooth, curved shaft places fulfilling climax inducing pressure internally. But wait, this rabbit has a new trick up its sleeve! Within the tip, a trio of beads turn round 'n round, massaging the G-Spot, literally giving this classic vibe a whole new spin! Externally, the ear-resistible rabbit shaped stimulator nestles around the clitoris. The flexible ears flutter on either side! The firm nub of the rounded rabbit head covers more erotic real estate with a rumbling buzz if desired! 10 vibrating options and 3 rotating bead speeds allow for a customizable experience. Wet and wild adventures await as this vibe is fully waterproof! Rabbit connoisseurs and those new to pleasure devices will feel hare-raising happiness with this inventive adaptation!

#### **FEATURES**

- 5 year warranty
- Rechargeable Magnetic USB cable included.
- Pleasure Beads and Toy: Independent Motors
- Silicone with ABS plastic detail
- Latex and Phthalate free
- Not for use with silicone lubricants
- Waterproof
- Provides G-spot stimulation

# ON (STANDBY) Pleasure Bead Speed /OFF ON (STANDBY) Toy 10 Speeds /OFF

# Operating:

This dual vibrator operates with a 3-button panel located under the rabbit of the main shaft handle.

Press the middle button for 3 seconds to turn the toy on. The button will light up and the motors will be in standby mode.

**Toy Speeds:** Once the toy is in standby, tap the bottom button to engage vibration in the bunny shaft. It will begin at its lowest speed. Tap again to cycle through 9 additional vibrating speeds and rhythms. Press the button for 3 seconds to return to standby.

**Pleasure Bead Speeds:** Once the toy is in standby, tap the top button to engage bead rotation in the main shaft. It will begin at its lowest speed. Tap again to cycle through the additional 2 speeds. Press the button for 3 seconds to return to standby