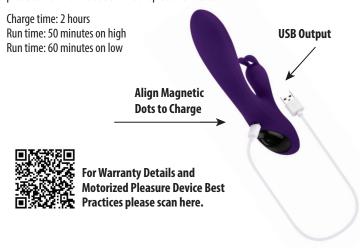

ON (STANDBY) / OFF

- Total length: 7.77"
- Insertable length: 4.75"
- Width: 1.72"
- Charge time: 2 hours
- Run time: 50 minutes on high
- Run time: 60 minutes on low

# Charging

This toy arrives with a partial charge. Charge fully before first use. Full charging will take about 2 hours.

Connect the USB plug into a power source and align the other end of the charger with the toy's 2 magnetic charging dots, located at the back of the toy above the metallic trim.

## Warranty

All sales are final due to the intimate nature of our products. *Turned On* is guaranteed for 5 years for a replacement of the exact item. Please reference our digital catalog or website shopping cart for individual extended product warranties for many of our motorized items. Athena's warranty covers the pleasure device only. No incidental or consequential damages resulting from the use of this product are warrantied. No refunds will be given. If you receive a broken product or if your product breaks please contact your Goddess or Adonis if purchased at a party, or our Customer Care Liaison if purchased on our website, for instructions on how to receive a replacement. Our Customer Care Liaison can be reached by calling (877) ATHENAS or Email to: customerservice@athenashn.com.